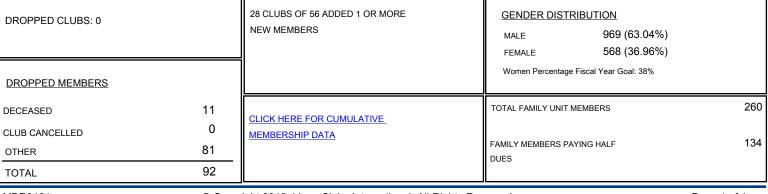

## **CINDY GREGG** GMT:

| GMT: CINDY GREGG               |   |   | LOCATION VIRGINIA |                                  |     |    | GMT CA |
|--------------------------------|---|---|-------------------|----------------------------------|-----|----|--------|
| Clubs<br>RESULTS FOR 2017-2018 |   |   |                   | Members<br>RESULTS FOR 2017-2018 |     |    |        |
|                                |   |   |                   |                                  |     |    |        |
| JULY/AUG/SEPT                  | 1 | 0 | 0                 | JULY/AUG/SEPT                    | 17  | 48 | 54     |
| OCT/NOV/DEC                    | 0 | 0 | 0                 | OCT/NOV/DEC                      | -5  | 37 | 38     |
| JAN/FEB/MAR                    | 0 | 0 | 0                 | JAN/FEB/MAR                      | 0   | 0  | 0      |
| APR/MAY/JUNE                   | 0 | 0 | 0                 | APR/MAY/JUNE                     | -10 | 0  | 0      |