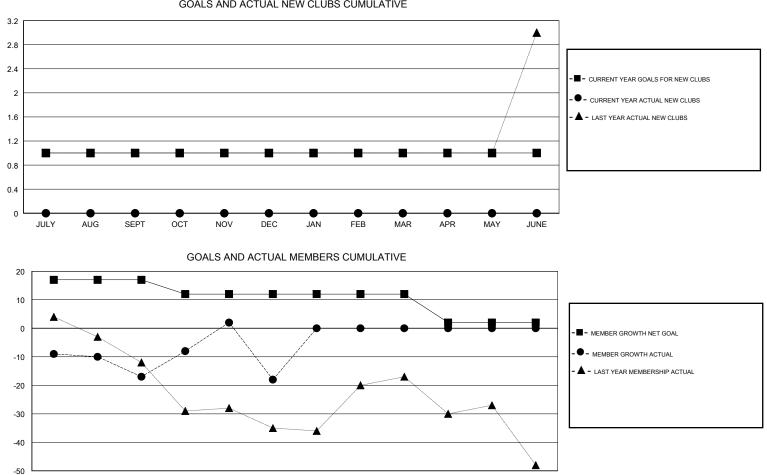

## **CINDY GREGG** GMT:

| GMT: CINDY GREGG               |   |   | LOCATION VIRGINIA |                                  |     |    | GMT CA |
|--------------------------------|---|---|-------------------|----------------------------------|-----|----|--------|
| Clubs<br>RESULTS FOR 2017-2018 |   |   |                   | Members<br>RESULTS FOR 2017-2018 |     |    |        |
|                                |   |   |                   |                                  |     |    |        |
| JULY/AUG/SEPT                  | 1 | 0 | 0                 | JULY/AUG/SEPT                    | 17  | 48 | 54     |
| OCT/NOV/DEC                    | 0 | 0 | 0                 | OCT/NOV/DEC                      | -5  | 37 | 38     |
| JAN/FEB/MAR                    | 0 | 0 | 0                 | JAN/FEB/MAR                      | 0   | 0  | 0      |
| APR/MAY/JUNE                   | 0 | 0 | 0                 | APR/MAY/JUNE                     | -10 | 0  | 0      |

GOALS AND ACTUAL NEW CLUBS CUMULATIVE

JULY

AUG

SEPT

ОСТ

NOV

DEC

JAN

FEB

MAR

APR

MAY

JUNE